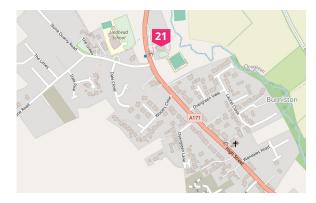

## **Days & Locations**

From 1 - 24 December windows across Scarborough will be illuminated with festive creations. In true advent fashion, a different window will be 'opened' each evening at 4pm (some locations may vary). The numbers on the map are the date each window will light up.

| Date | Address                                                                   |
|------|---------------------------------------------------------------------------|
| 1    | 6 Westover Road                                                           |
| 2    | Bike & Boot, Cliff Bridge Terrace                                         |
| 3    | Alma Vets, No. 11 Alma Square                                             |
| 4    | Saint Catherine's Hospice, Throxenby Lane                                 |
| 5    | Crown Spa Hotel, 7-11 Esplanade                                           |
| 6    | Ebenezer Church, Columbus Ravine                                          |
| 7    | Cornelian Drive, Cornelian Avenue and The Oval                            |
| 8    | 24a St Sepulchre Street                                                   |
| 9    | Sparks, 30 Wreyfield Drive                                                |
| 10   | The Shop at Stephen Joseph Theatre Shop, Westborough                      |
| 11   | The Salisbury Luxury Apartments, 14 Huntriss Row                          |
| 12   | North Yorks Art School Shop, 33 St Nicholas Cliff                         |
| 13   | CaVCA, The Street, 12 Lower Clark Street                                  |
| 14   | More Than Books, High Street, Eastfield                                   |
| 15   | Richardson's Cycles and Jay's Cycle Club, 38-40 Castle Road               |
| 16   | Farrer's Restaurant, Scarborough Spa, South Bay                           |
| 17   | Villa Esplanade, Esplanade (on the corner with Montpellier Terrace)       |
| 18   | Scarborough Fair Office, Scarborough Spa, South Bay                       |
| 19   | 6 Park Lodge, Vernon Road                                                 |
| 20   | RNLI, Scarborough Lifeboat Station, Foreshore Road                        |
| 21   | Burniston & Cloughton Village Hall, High Street, Burniston                |
| 22   | 16 Lowdale Avenue and 19 Lowdale Avenue                                   |
| 23   | St Cecelias Nursing Home, 19 Filey Road The Garden Flat, 4 Oriel Crescent |
| 24   | Kingdom Faith Yorkshire, The Summit, 4 St Nicholas Street                 |