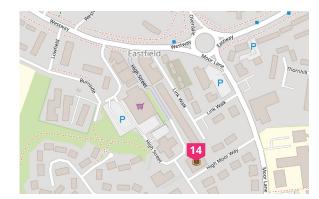

| Date | Address                                                                   |
|------|---------------------------------------------------------------------------|
| 1    | 6 Westover Road                                                           |
| 2    | Bike & Boot, Cliff Bridge Terrace                                         |
| 3    | Alma Vets, No. 11 Alma Square                                             |
| 4    | Saint Catherine's Hospice, Throxenby Lane                                 |
| 5    | Crown Spa Hotel, 7-11 Esplanade                                           |
| 6    | Ebenezer Church, Columbus Ravine                                          |
| 7    | Cornelian Drive, Cornelian Avenue and The Oval                            |
| 8    | 24a St Sepulchre Street                                                   |
| 9    | Sparks, 30 Wreyfield Drive                                                |
| 10   | The Shop at Stephen Joseph Theatre Shop, Westborough                      |
| 11   | The Salisbury Luxury Apartments, 14 Huntriss Row                          |
| 12   | North Yorks Art School Shop, 33 St Nicholas Cliff                         |
| 13   | CaVCA, The Street, 12 Lower Clark Street                                  |
| 14   | More Than Books, High Street, Eastfield                                   |
| 15   | Richardson's Cycles and Jay's Cycle Club, 38-40 Castle Road               |
| 16   | Farrer's Restaurant, Scarborough Spa, South Bay                           |
| 17   | Villa Esplanade, Esplanade (on the corner with Montpellier Terrace)       |
| 18   | Scarborough Fair Office, Scarborough Spa, South Bay                       |
| 19   | 6 Park Lodge, Vernon Road                                                 |
| 20   | RNLI, Scarborough Lifeboat Station, Foreshore Road                        |
| 21   | Burniston & Cloughton Village Hall, High Street, Burniston                |
| 22   | 16 Lowdale Avenue and 19 Lowdale Avenue                                   |
| 23   | St Cecelias Nursing Home, 19 Filey Road The Garden Flat, 4 Oriel Crescent |
| 24   | Kingdom Faith Yorkshire, The Summit, 4 St Nicholas Street                 |