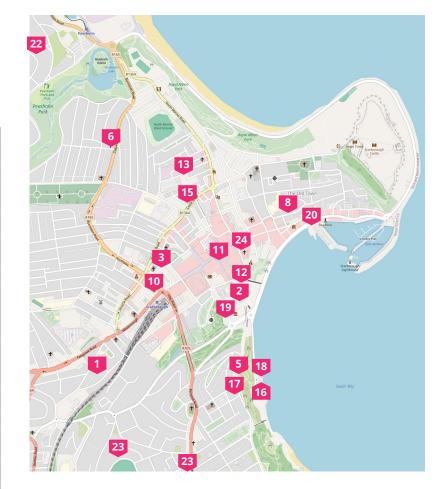

## **Days & Locations**

From 1 - 24 December windows across Scarborough will be illuminated with festive creations. In true advent fashion, a different window will be 'opened' each evening at 4pm (some locations may vary). The numbers on the map are the date each window will light up.

| Date | Address                                                                   |
|------|---------------------------------------------------------------------------|
| 1    | 6 Westover Road                                                           |
| 2    | Bike & Boot, Cliff Bridge Terrace                                         |
| 3    | Alma Vets, No. 11 Alma Square                                             |
| 4    | Saint Catherine's Hospice, Throxenby Lane                                 |
| 5    | Crown Spa Hotel, 7-11 Esplanade                                           |
| 6    | Ebenezer Church, Columbus Ravine                                          |
| 7    | Cornelian Drive, Cornelian Avenue and The Oval                            |
| 8    | 24a St Sepulchre Street                                                   |
| 9    | Sparks, 30 Wreyfield Drive                                                |
| 10   | The Shop at Stephen Joseph Theatre Shop, Westborough                      |
| 11   | The Salisbury Luxury Apartments, 14 Huntriss Row                          |
| 12   | North Yorks Art School Shop, 33 St Nicholas Cliff                         |
| 13   | CaVCA, The Street, 12 Lower Clark Street                                  |
| 14   | More Than Books, High Street, Eastfield                                   |
| 15   | Richardson's Cycles and Jay's Cycle Club, 38-40 Castle Road               |
| 16   | Farrer's Restaurant, Scarborough Spa, South Bay                           |
| 17   | Villa Esplanade, Esplanade (on the corner with Montpellier Terrace)       |
| 18   | Scarborough Fair Office, Scarborough Spa, South Bay                       |
| 19   | 6 Park Lodge, Vernon Road                                                 |
| 20   | RNLI, Scarborough Lifeboat Station, Foreshore Road                        |
| 21   | Burniston & Cloughton Village Hall, High Street, Burniston                |
| 22   | 16 Lowdale Avenue and 19 Lowdale Avenue                                   |
| 23   | St Cecelias Nursing Home, 19 Filey Road The Garden Flat, 4 Oriel Crescent |
| 24   | Kingdom Faith Yorkshire, The Summit, 4 St Nicholas Street                 |